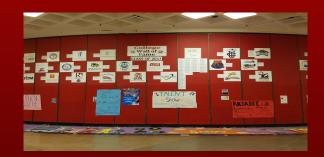

11.3% indicated they weren't thinking about college before the event, but now are

Senior Touchdown BBQ

Senior College Wall of Fame

**Hemet High School** 

UCR Presentation; 1 of 11 colleges to visit HHS during October